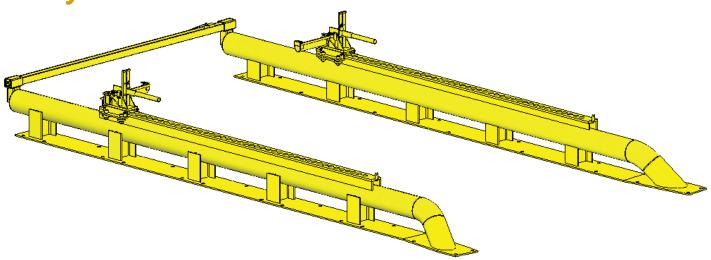

## **Trailer Guide System with Dolly-Lok Restraint**

The Dolly Lok trailer restraint systems combined with the Trailer Guide System offers flexibility, stability and versatility for your trailer restraint needs. The unit consists of trailer wheel guides coupled with a multi position restraint that locks the trailer wheels. The multiple positions provide for varied axle placement and axle spreads with easy placement and locking options. This system is perfect for any application that requires increased trailer holding power. Each system is custom designed with your needs met. Options such as electronic interlocks and optional traffic light signals can notify the driver or machinery that the system is engaged or disengaged. Look to SP Industries for innovative solutions to your material handling needs.