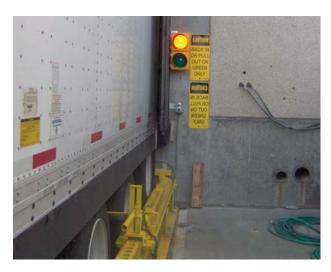

## **Trailer Guide System with Dolly-Lok Restraint**

The Dolly Lok trailer restraint systems combined with the Trailer Guide System offers flexibility, stability and versatility for your trailer restraint needs. The unit consists of trailer wheel guides coupled with a multi position restraint that locks the trailer wheels. The multiple positions provide for varied axle placement and axle spreads with easy placement and locking options. This system is perfect for any application that requires increased trailer holding power. Each system is custom designed with your needs met. Options such as electronic interlocks and optional traffic light signals can notify the driver or machinery that the system is engaged or disengaged. Look to SP Industries for innovative solutions to your material handling needs.