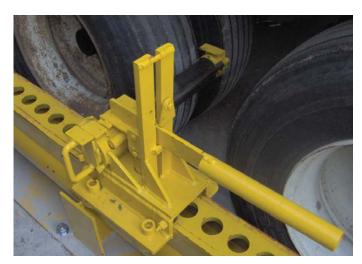

## **Trailer Guide System with Dolly-Lok Restraint**

The Dolly Lok trailer restraint systems combined with the Trailer Guide System offers flexibility, stability and versatility for your trailer restraint needs. The unit consists of trailer wheel guides coupled with a multi position restraint that locks the trailer wheels. The multiple positions provide for varied axle placement and axle spreads with easy placement and locking options. This system is perfect for any application that requires increased trailer holding power. Each system is custom designed with your needs met. Options such as electronic interlocks and optional traffic light signals can notify the driver or machinery that the system is engaged or disengaged. Look to SP Industries for innovative solutions to your material handling needs.